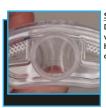

Step 2
Remove DreamWay vent swivel on end of tube from the bottom of the interface.

Step 3C
This is to make sure the soft side is what comes in contact with the face, as shown in the image to the left, trapping the hook and loop side with the white filter material against the actual plastic vent openings on the bottom of the DreamWay.