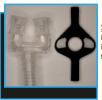

## BLEEP DREAMWAY VENT DIFFUSER APPLICATION INSTRUCTIONS

Step 1
Parts needed: DreamWay
interface, black hook & loop
filter strap, 2 white filters.

Step 3B

During the application of the completed vent diffuser strap, the soft side of the hook and loop strap needs to be on the outside of the DreamWay.