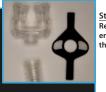

Step 3A

Apply the 2 pieces of white filter material over the 2 cutout side openings of the black hook and loop filter strap. Be sure that the "scratchy side" is facing up and on the side you are applying the white filter material on