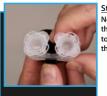

Step4A
Apply the hook and loop filter strap, with both white diffuser filters in place, back onto the bottom of the vent openings, where the tube was formerly attached.

Step 4B
Make sure the white filters are in line with the vents on each side of the bottom of the DreamWay.