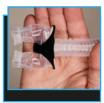

Step 3A

Apply the 2 pieces of white filter material over the 2 cutout side openings of the black hook and loop filter strap. Be sure that the "scratchy side" is facing up and on the side you are applying the white filter material on