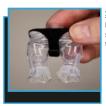

Step 2
Remove DreamWay vent swivel on end of tube from the bottom of the interface.

Step 3C
This is to make sure the soft side is what comes in contact with the face, as shown in the image to the left, trapping the hook and loop side with the white filter material against the actual plastic vent openings on the bottom of the DreamWay.