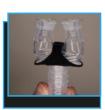

Step 5A
Snap the tube swivel/hose onto the DreamWay with the vent diffuser strap and filters in place.

Step 4C
Bring the ends of the black straps to the top middle of the silicone.

<u>Step 5B</u> The DreamWay is now ready for use with your PAP device.

Step 4D
Now fasten together with the hook and loop material to hold it in place through the center.

Step 6

The vent diffuser strap does not need to be removed to clean the DreamWay.
Recommended cleaning is to leave it in place on the DreamWay and wash in warm soapy water. Rinse and let air dry. White filter inserts are available for replacement each month as a separate purchase, along with the black hook and loop strap in both quarterly and annual bundles.