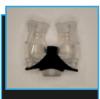

Step 3A

Apply the 2 pieces of white filter material over the 2 cutout side openings of the black hook and loop filter strap. Be sure that the "scratchy side" is facing up and on the side you are applying the white filter material on

Step4A
Apply the hook and loop filter strap, with both white diffuser filters in place, back onto the bottom of the vent openings, where the tube was formerly attached.

Step 4B
Make sure the white filters are in line with the vents on each side of the bottom of the DreamWay.