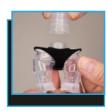

Step 5A
Snap the tube swivel/hose onto the DreamWay with the vent diffuser strap and filters in place.

Step 4C
Bring the ends of the black straps to the top middle of the silicone.

<u>Step 5B</u> The DreamWay is now ready for use with your PAP device.

Step 4D
Now fasten together with the hook and loop material to hold it in place through the center.

Step 6

The vent diffuser strap does not need to be removed to clean the DreamWay.
Recommended cleaning is to leave it in place on the DreamWay and wash in warm soapy water. Rinse and let air dry. White filter inserts are available for replacement each month as a separate purchase, along with the black hook and loop strap in both quarterly and annual bundles.