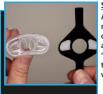

## BLEEP DREAMWAY VENT DIFFUSER APPLICATION INSTRUCTIONS

Step 1
Parts needed: DreamWay
interface, black hook & loop
filter strap, 2 white filters.

Step 3B

During the application of the completed vent diffuser strap, the soft side of the hook and loop strap needs to be on the outside of the DreamWay.