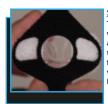

Step 4D
Now fasten together with the hook and loop material to hold it in place through the center.

Step 6

The vent diffuser strap does not need to be removed to clean the DreamWay.
Recommended cleaning is to leave it in place on the DreamWay and wash in warm soapy water. Rinse and let air dry. White filter inserts are available for replacement each month as a separate purchase, along with the black hook and loop strap in both quarterly and annual bundles.