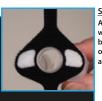

Step 2
Remove DreamWay vent swivel on end of tube from the bottom of the interface.

Step 3C
This is to make sure the soft side is what comes in contact with the face, as shown in the image to the left, trapping the hook and loop side with the white filter material against the actual plastic vent openings on the bottom of the DreamWay.